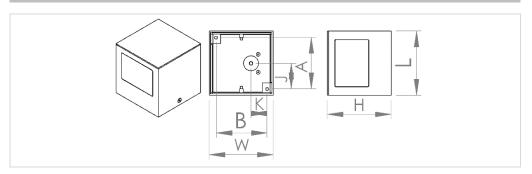

## 220-240V / 50-60Hz

| ТҮР      | W<br>[mm] | L<br>[mm] | H<br>[mm] | A<br>[mm] | B<br>[mm] | J<br>[mm] | K<br>[mm] | Weight<br>[kg] | SOURCE LIGHT |       |
|----------|-----------|-----------|-----------|-----------|-----------|-----------|-----------|----------------|--------------|-------|
| DI       | 100       | 100       | 100       | 80        | 80        | 40        | 25        | 0,8            | GU10         | Fig.1 |
| DI IN    | 100       | 100       | 100       | 80        | 80        | 40        | 16        | 0,8            | G9           | Fig.2 |
| DI NT    | 100       | 100       | 100       | 80        | 80        | 40        | 18        | 0.8            | GU10         | Fig.1 |
| 2x DI    | 100       | 200       | 97        | 180       | 80        | 102       | 40        | 1,5            | 2x GU10      | Fig.1 |
| 2x DI IN | 100       | 200       | 97        | 180       | 80        | 70        | 40        | 1,5            | 2x G9        | Fig.2 |
| 2x DI NT | 100       | 200       | 97        | 180       | 80        | 102       | 40        | 1,5            | 2x GU10      | Fig.1 |