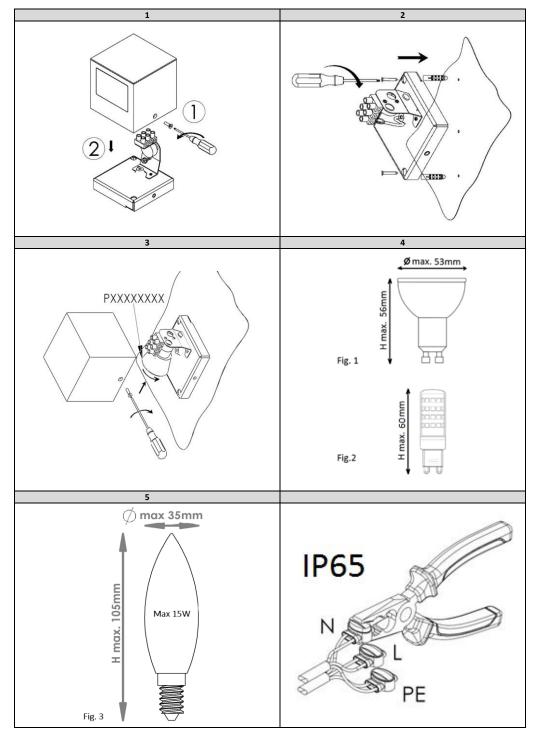

Installation kit supplied with the luminaire does not include anchors for ceiling installation. The luminaire is intended only for LED sources.

The luminaries may be installed by qualified registered personnel only.

Any manipulation inside the luminaire when the power is activated causes the risk of electric shock.

The manufacturer is not responsible for any flaws resulting from non-compliance with these instructions.

The manufacturer reserves the right to change the construction of the product. Do not install the luminaire in places without sufficient air circulation.

To guarantee safe luminaire functioning, please follow the instructions in the installation instructions.