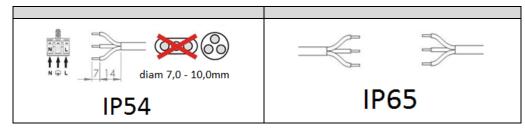

# **CUBIC Q WALL IP54, IP65 LED CUBIC Q NT IP54, IP65 LED**

## 220-240V / 50-60Hz

| ТҮР      | W<br>[mm] | L<br>[mm] | H<br>[mm] | A<br>[mm] | B<br>[mm] | J<br>[mm] | K<br>[mm] | Weight<br>[kg] | SOURCE LIGHT |       |
|----------|-----------|-----------|-----------|-----------|-----------|-----------|-----------|----------------|--------------|-------|
| DI       | 100       | 100       | 100       | 80        | 80        | 40        | 25        | 0,8            | GU10         | Fig.1 |
| DI IN    | 100       | 100       | 100       | 80        | 80        | 40        | 16        | 0,8            | G9           | Fig.2 |
| DI NT    | 100       | 100       | 100       | 80        | 80        | 40        | 18        | 0.8            | GU10         | Fig.1 |
| 2x DI    | 100       | 200       | 97        | 180       | 80        | 102       | 40        | 1,5            | 2x GU10      | Fig.1 |
| 2x DI IN | 100       | 200       | 97        | 180       | 80        | 70        | 40        | 1,5            | 2x G9        | Fig.2 |
| 2x DI NT | 100       | 200       | 97        | 180       | 80        | 102       | 40        | 1,5            | 2x GU10      | Fig.1 |