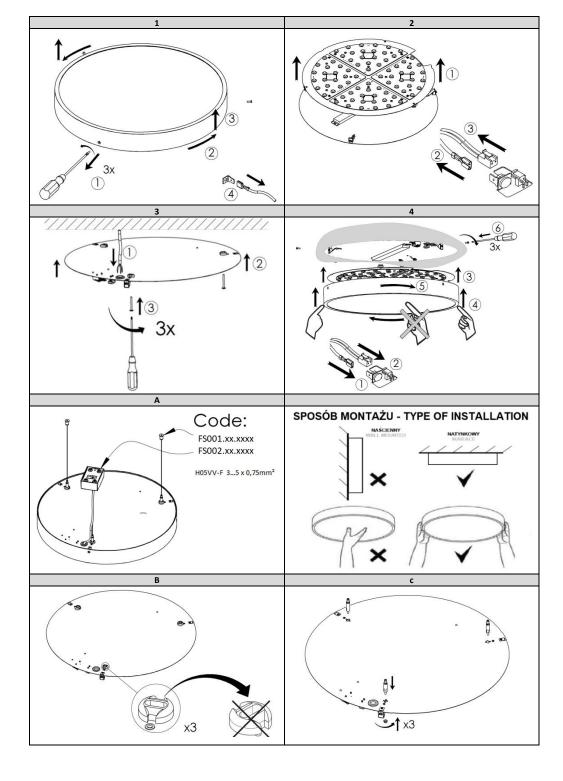

Light source used in this luminaire should be changed by the producer or its service representative or similarly qualified person. Installation kit supplied with the luminaire does not include anchors for ceiling installation.