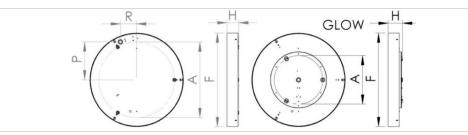

## 220-240V / 50-60Hz

| Power [W] | F   | Н   | Α   | Р   | R  | Weight [kg] |
|-----------|-----|-----|-----|-----|----|-------------|
| 16        | 320 | 66  | 200 | 0   | 0  | 1,9         |
| 37; 40    | 440 | 66  | 320 | 0   | 0  | 3,2         |
| 37        | 520 | 66  | 420 | 210 | 90 | 4,3         |
| 37        | 630 | 110 | 500 | 0   | 0  | 7           |
| GLOW 43   | 440 | 80  | 270 | 0   | 0  | 3,6         |
| GLOW 43   | 520 | 80  | 270 | 0   | 0  | 4,7         |
| GLOW 47   | 630 | 126 | 420 | 0   | 0  | 7,4         |