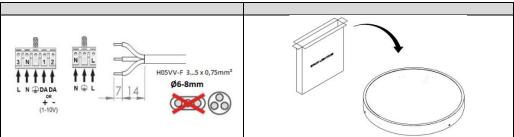

Classification of insulation maintained between LV power supply and control cables - basic insulation. Provide basic insulation between the LV power supply and control cables.