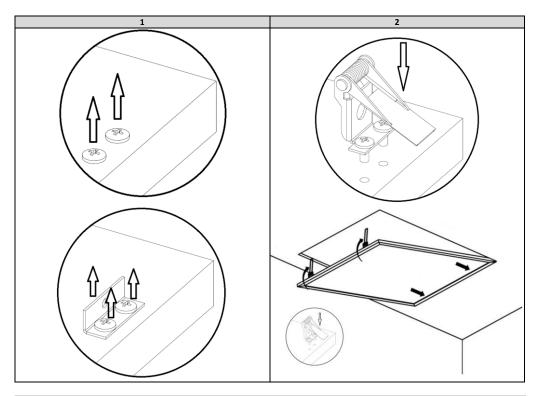

## Set including:

\*luminaire 600x600mm – 4pcs springs handle + 8pcs mounting screws \*luminaire 300x1200mm – 6pcs springs handle + 12pcs mounting screws

## Attention!

Screw the handle to the luminaire using the screws supplied with the handle.

The European Directive 2002/96/EC on waste electrical and electronic equipment, requires that electric and electronic devices must be disposed of in the normal household waste. The crossed out wheeled bin is reproduced in order to remind obligations towards separate collection. For correct disposal, please use authorized waste disposal facilities or return to the distributor at the date a new lighting fitting is purchased. Lamps, if disposed together with the lighting fitting, shall not be broken up since they contain substances which are highly polluting to the environment. Unauthorized disposal of the foregoing waste material is punishable by law.