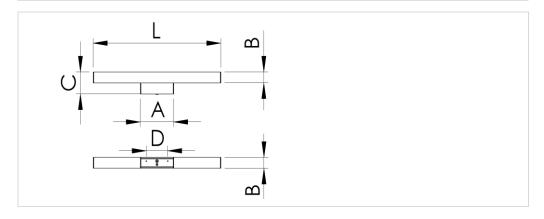

## **VIP WALL IP44 LED**

| Power [W] | L [mm] | A [mm] | B [mm] | C [mm] | D[mm] | Weight [kg] |
|-----------|--------|--------|--------|--------|-------|-------------|
| 13        | 595    | 150    | 46     | 92     | 100   | 1,10        |