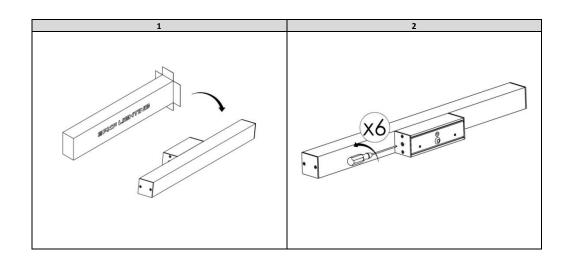

**INSTALLATION MANUAL** 

**PXF Lighting** 73 Jutrzenki Street 02-230 Warsaw

tel.: +48 22 33 44 000 fax: +48 22 33 44 033 www.pxf.pl







## **VIP WALL IP44 LED**



| Power [W] | L [mm] | A [mm] | B [mm] | C [mm] | D[mm] | Weight [kg] |
|-----------|--------|--------|--------|--------|-------|-------------|
| 13        | 595    | 150    | 46     | 92     | 100   | 1,10        |







Light source used in this luminaire should be changed by the producer or its service representative or similarly qualified person.

## Important warnings:

The luminaries may be installed by qualified registered personnel only.

Any manipulation inside the luminaire when the power is activated causes the risk of electric shock.

The manufacturer is not responsible for any flaws resulting from non-compliance with these instructions.

The manufacturer reserves the right to change the construction of the product.

Do not install the luminaire in places without sufficient air circulation.

To guarantee safe luminaire functioning, please follow the instructions in the installation instructions.

PXF Lighting website: www.pxf.pl



The European Directive 2002/96/EC on waste electrical and