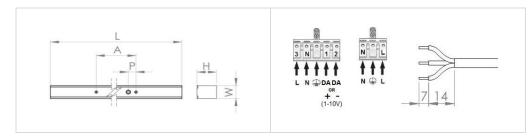

## VIGO LED

| Power [W] | L [mm] | W [mm] | H [mm] | A [mm] | P [mm] | Weight Opal / MPRM / |
|-----------|--------|--------|--------|--------|--------|----------------------|
|           |        |        |        |        |        | PAR [kg]             |
| 15        | 560    | 43     | 54     | 460    | 30     | 0,95 / 0,95 / 0,85   |
| 21        | 840    | 43     | 54     | 640    | 30     | 1,35 / 1,35 / 1,20   |
| 28        | 1120   | 43     | 54     | 920    | 30     | 1,70 / 1,70 / 1,50   |
| 35        | 1400   | 43     | 54     | 1200   | 30     | 2,10 / 2,10 / 1,80   |
| 42        | 1680   | 43     | 54     | 1480   | 30     | 2,50 / 2,50 / 2,15   |
| 48        | 1960   | 43     | 54     | 1760   | 30     | 2,90 / 2,90 / 2,50   |
| 55        | 2240   | 43     | 54     | 2040   | 30     | 3,30 / 3,30 / 2,85   |

Classification of insulation maintained between LV power supply and control cables - basic insulation. Provide basic insulation between the LV power supply and control cables.

Maximum load for through wiring 6A.